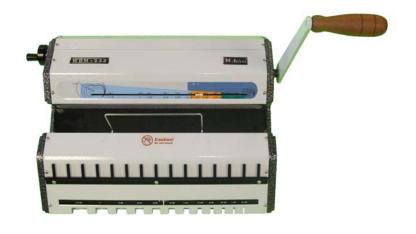

## WBM-532 Wire Closer

The WBM-532 is a heavy duty 14" modular wire closer, that allows you to close all standard wires (including 19-loop wire) from 3/16" up to 1-1/4". The simple vertical open ended design allows you to bind documents up to 14" and longer with consistent quality results.

## **FEATURES:**

- Open ended design allows closing of wire in any length, including wire longer than 14"
- Easy to use wire closer control allowing for micro-adjustments assuring quality accurate closing
- Built in wire holder
- Heavy duty all metal construction
- Stand alone operation that is light weight and portable